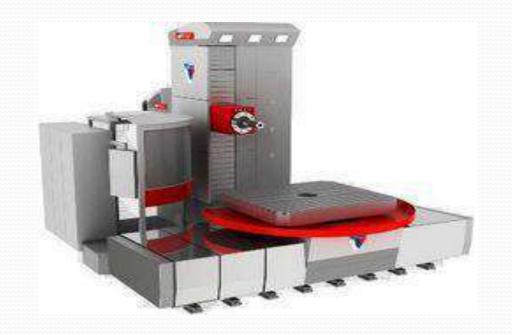

# **Our Machinery :**

- CNC Horizontal boring (Fermat )
- X / Y / Z / 4000 /3000 / 1500
- Table Size: 2200 x 1800
- Load capacity 20 tons
- Renishaw Touch Probe RMP60
- Linear Scales FAGOR
- Automatic Tool Changer 20H
- Coolant Through Spindle.