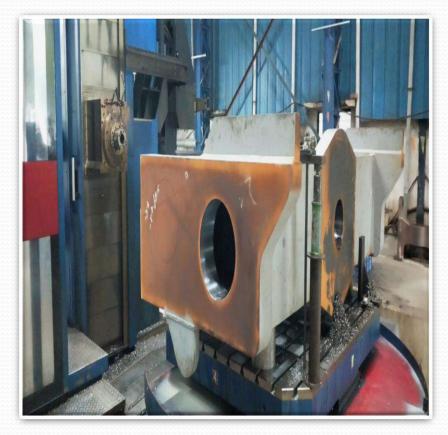

max.8 ton capacity)



#### **Our Machinery :**

VMC Vision Wide 3100x 2700x 1100 (Double Column max.15 ton capacity)



# **Our Machinery :**

- CNC Horizontal boring (Fermat )
- X / Y / Z / 4000 /3000 / 1500
- Table Size: 2200 x 1800
- Load capacity 20 tons
- Renishaw Touch Probe RMP60
- Linear Scales FAGOR
- Automatic Tool Changer 20H
- Coolant Through Spindle.

# Images of Machine



#### **Our Clients :**

- Wheel India Limited
- L&T Valves
- Saint Gobain India Pvt Ltd
- MM Forgings Limited
- PEINER SMAG Machinery (India) Pvt.Ltd.
- Propel Industries Pvt.Ltd
- Valeo
- Karthigeya Moulds & Dies

# **Our Clients :**

- Super Auto Forge Pvt Ltd
- GH Induction
- Venture Automotive
- Die tech India
- L & T Kobel co
- TI Tsubamex Pvt Ltd
- L&T Rubber
- KCP Limited
- Yae Cube Equipments





















### **ISO** Certificate



### **Contacts:**

- Y M John -9444067637
- M Wilton John -9710712968
- T Lawrence -9841271637
- Office -044 -42859154
- Mail-id -shanthienterprises@hotmail.com
- Web Page -www.shanthicnc.com
- Address No.10 Sidco Industrial Estate, Thirumudivakkam, Ch-44