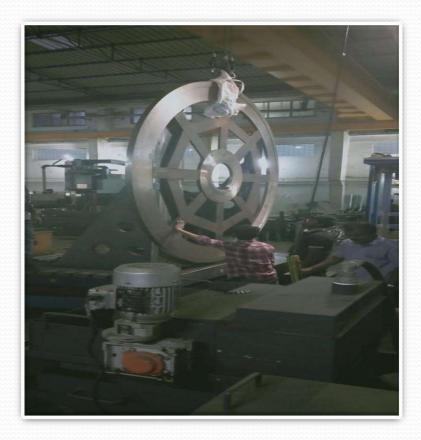

x.8 ton capacity)



#### **Our Machinery :**

VMC Vision Wide 3100x 2700x 1100 (Double Column max.15 ton capacity)



# **Our Machinery :**

- CNC Horizontal boring (Fermat )
- X / Y / Z / 4000 /3000 / 1500
- Table Size: 2200 x 1800
- Load capacity 20 tons
- Renishaw Touch Probe RMP60
- Linear Scales FAGOR
- Automatic Tool Changer 20H
- Coolant Through Spindle.

# Images of Machine



#### **Our Clients :**

- Wheel India Limited
- L&T Valves
- Saint Gobain India Pvt Ltd
- MM Forgings Limited
- PEINER SMAG Machinery (India) Pvt.Ltd.
- Propel Industries Pvt.Ltd
- Valeo
- Karthigeya Moulds & Dies

# **Our Clients :**

- Super Auto Forge Pvt Ltd
- GH Induction
- Venture Automotive
- Die tech India
- L & T Kobel co
- TI Tsubamex Pvt Ltd
- L&T Rubber
- KCP Limited
- Yae Cube Equipments





















### **ISO** Certificate



### **Contacts:**

- Y M John -9444067637
- M Wilton John -9710712968
- T Lawrence -9841271637
- Office -044 -42859154
- Mail-id -shanthienterprises@hotmail.com
- Web Page -www.shanthicnc.com
- Address No.10 Sidco Industrial Estate, Thirumudivakkam, Ch-44