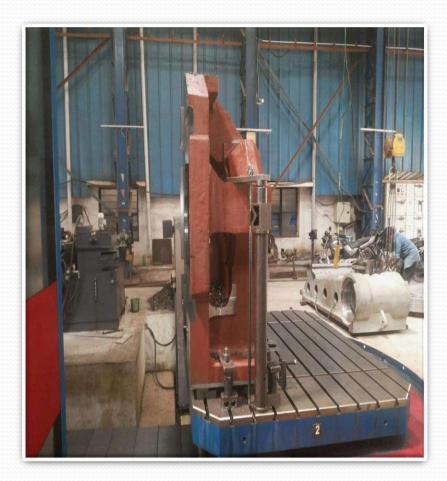

capacity)



#### **Our Machinery :**

VMC Vision Wide 3100x 2700x 1100 (Double Column max.15 ton capacity)



# **Our Machinery :**

- CNC Horizontal boring (Fermat )
- X / Y / Z / 4000 /3000 / 1500
- Table Size: 2200 x 1800
- Load capacity 20 tons
- Renishaw Touch Probe RMP60
- Linear Scales FAGOR
- Automatic Tool Changer 20H
- Coolant Through Spindle.

# Images of Machine



#### **Our Clients :**

- Wheel India Limited
- L&T Valves
- Saint Gobain India Pvt Ltd
- MM Forgings Limited
- PEINER SMAG Machinery (India) Pvt.Ltd.
- Propel Industries Pvt.Ltd
- Valeo
- Karthigeya Moulds & Dies

# **Our Clients :**

- Super Auto Forge Pvt Ltd
- GH Induction
- Venture Automotive
- Die tech India
- L & T Kobel co
- TI Tsubamex Pvt Ltd
- L&T Rubber
- KCP Limited
- Yae Cube Equipments





















### **ISO** Certificate



### **Contacts:**

- Y M John -9444067637
- M Wilton John -9710712968
- T Lawrence -9841271637
- Office -044 -42859154
- Mail-id -shanthienterprises@hotmail.com
- Web Page -www.shanthicnc.com
- Address No.10 Sidco Industrial Estate, Thirumudivakkam, Ch-44