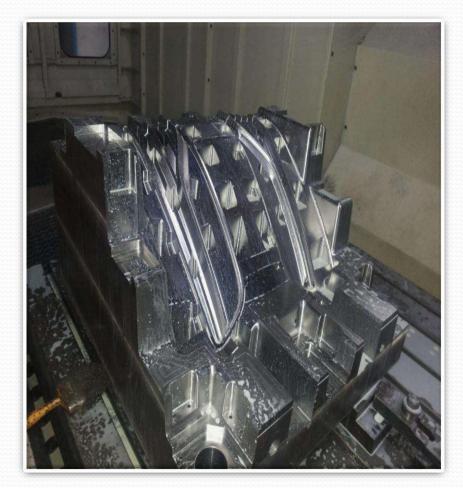

city)



#### **Our Machinery :**

VMC Vision Wide 3100x 2700x 1100 (Double Column max.15 ton capacity)



# **Our Machinery :**

- CNC Horizontal boring (Fermat )
- X / Y / Z / 4000 /3000 / 1500
- Table Size: 2200 x 1800
- Load capacity 20 tons
- Renishaw Touch Probe RMP60
- Linear Scales FAGOR
- Automatic Tool Changer 20H
- Coolant Through Spindle.

# Images of Machine



#### **Our Clients :**

- Wheel India Limited
- L&T Valves
- Saint Gobain India Pvt Ltd
- MM Forgings Limited
- PEINER SMAG Machinery (India) Pvt.Ltd.
- Propel Industries Pvt.Ltd
- Valeo
- Karthigeya Moulds & Dies

# **Our Clients :**

- Super Auto Forge Pvt Ltd
- GH Induction
- Venture Automotive
- Die tech India
- L & T Kobel co
- TI Tsubamex Pvt Ltd
- L&T Rubber
- KCP Limited
- Yae Cube Equipments





















### **ISO** Certificate



### **Contacts:**

- Y M John -9444067637
- M Wilton John -9710712968
- T Lawrence -9841271637
- Office -044 -42859154
- Mail-id -shanthienterprises@hotmail.com
- Web Page -www.shanthicnc.com
- Address No.10 Sidco Industrial Estate, Thirumudivakkam, Ch-44