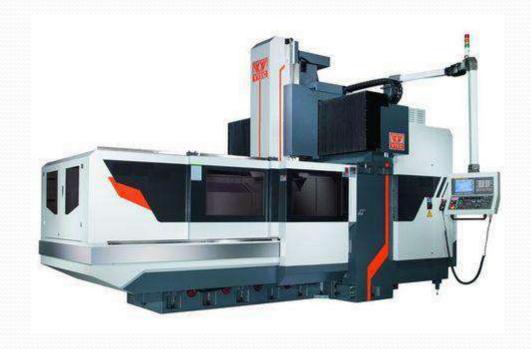

#### **Our Machinery :**

VMC Vision Wide 2100 x 1600 x 800 (Double Column max.8 ton capacity)