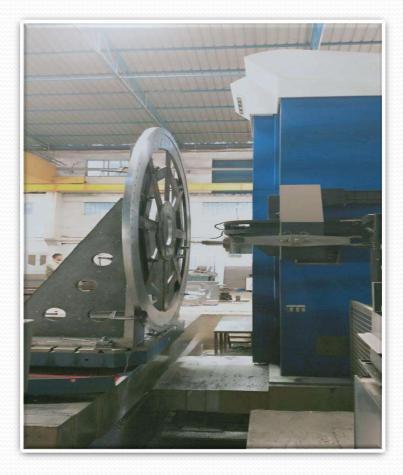

# Images of Machine

# **Our Machinery :**

- CNC Horizontal boring (Fermat )
- X / Y / Z / 4000 /3000 / 1500
- Table Size: 2200 x 1800
- Load capacity 20 tons
- Renishaw Touch Probe RMP60
- Linear Scales FAGOR
- Automatic Tool Changer 20H
- Coolant Through Spindle.