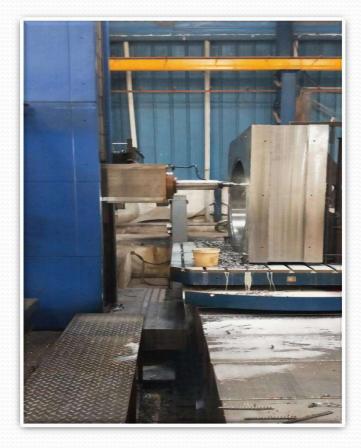

umn max.8 ton capacity)



#### **Our Machinery :**

VMC Vision Wide 3100x 2700x 1100 (Double Column max.15 ton capacity)



# **Our Machinery :**

- CNC Horizontal boring (Fermat )
- X / Y / Z / 4000 /3000 / 1500
- Table Size: 2200 x 1800
- Load capacity 20 tons
- Renishaw Touch Probe RMP60
- Linear Scales FAGOR
- Automatic Tool Changer 20H
- Coolant Through Spindle.

# Images of Machine



#### **Our Clients :**

- Wheel India Limited
- L&T Valves
- Saint Gobain India Pvt Ltd
- MM Forgings Limited
- PEINER SMAG Machinery (India) Pvt.Ltd.
- Propel Industries Pvt.Ltd
- Valeo
- Karthigeya Moulds & Dies

# **Our Clients :**

- Super Auto Forge Pvt Ltd
- GH Induction
- Venture Automotive
- Die tech India
- L & T Kobel co
- TI Tsubamex Pvt Ltd
- L&T Rubber
- KCP Limited
- Yae Cube Equipments





















### **ISO** Certificate



### **Contacts:**

- Y M John -9444067637
- M Wilton John -9710712968
- T Lawrence -9841271637
- Office -044 -42859154
- Mail-id -shanthienterprises@hotmail.com
- Web Page -www.shanthicnc.com
- Address No.10 Sidco Industrial Estate, Thirumudivakkam, Ch-44