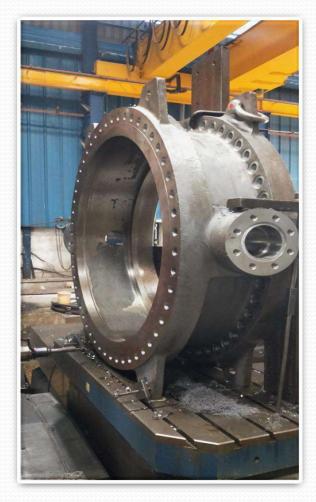

n capacity)



#### **Our Machinery :**

VMC Vision Wide 3100x 2700x 1100 (Double Column max.15 ton capacity)



# **Our Machinery :**

- CNC Horizontal boring (Fermat )
- X / Y / Z / 4000 /3000 / 1500
- Table Size: 2200 x 1800
- Load capacity 20 tons
- Renishaw Touch Probe RMP60
- Linear Scales FAGOR
- Automatic Tool Changer 20H
- Coolant Through Spindle.

# Images of Machine



#### **Our Clients :**

- Wheel India Limited
- L&T Valves
- Saint Gobain India Pvt Ltd
- MM Forgings Limited
- PEINER SMAG Machinery (India) Pvt.Ltd.
- Propel Industries Pvt.Ltd
- Valeo
- Karthigeya Moulds & Dies

# **Our Clients :**

- Super Auto Forge Pvt Ltd
- GH Induction
- Venture Automotive
- Die tech India
- L & T Kobel co
- TI Tsubamex Pvt Ltd
- L&T Rubber
- KCP Limited
- Yae Cube Equipments





















### **ISO** Certificate



### **Contacts:**

- Y M John -9444067637
- M Wilton John -9710712968
- T Lawrence -9841271637
- Office -044 -42859154
- Mail-id -shanthienterprises@hotmail.com
- Web Page -www.shanthicnc.com
- Address No.10 Sidco Industrial Estate, Thirumudivakkam, Ch-44