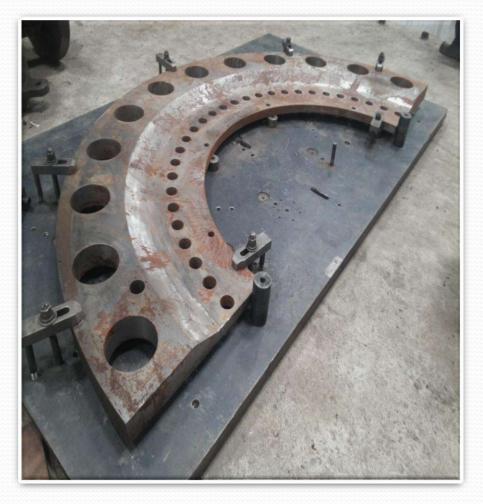

#### About us:

• We manufacture and supply of wind energy generator components such as Main shaft, Main bearing housing, and fabrication machining of Hydro Turbine gear boxes . Also we are doing machining of automobile components, components for construction equipments, heavy electrical components for circuit breaker and components for Earth Moving equipments.

Our Machinery : VMC Vision Wide 3100 x 1600 x 800 (Double Column max.10 ton capacity)

#### **Our Machinery :**

VMC Vision Wide 2100 x 1600 x 800 (Double Column max.8 ton capacity)

#### **Our Machinery :**

VMC Vision Wide 3100x 2700x 1100 (Double Column max.15 ton capacity)