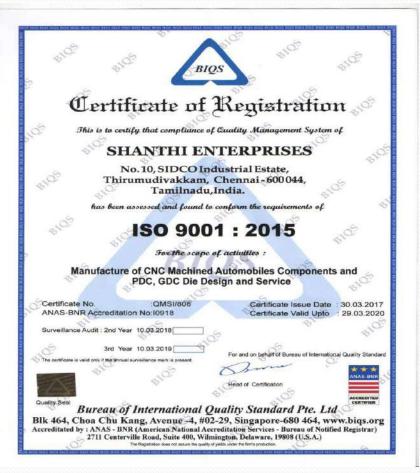

ry :**

VMC Vision Wide 3100x 2700x 1100 (Double Column max.15 ton capacity)



# **Our Machinery :**

- CNC Horizontal boring (Fermat )
- X / Y / Z / 4000 /3000 / 1500
- Table Size: 2200 x 1800
- Load capacity 20 tons
- Renishaw Touch Probe RMP60
- Linear Scales FAGOR
- Automatic Tool Changer 20H
- Coolant Through Spindle.

# Images of Machine



#### **Our Clients :**

- Wheel India Limited
- L&T Valves
- Saint Gobain India Pvt Ltd
- MM Forgings Limited
- PEINER SMAG Machinery (India) Pvt.Ltd.
- Propel Industries Pvt.Ltd
- Valeo
- Karthigeya Moulds & Dies

# **Our Clients :**

- Super Auto Forge Pvt Ltd
- GH Induction
- Venture Automotive
- Die tech India
- L & T Kobel co
- TI Tsubamex Pvt Ltd
- L&T Rubber
- KCP Limited
- Yae Cube Equipments





















### **ISO** Certificate



### **Contacts:**

- Y M John -9444067637
- M Wilton John -9710712968
- T Lawrence -9841271637
- Office -044 -42859154
- Mail-id -shanthienterprises@hotmail.com
- Web Page -www.shanthicnc.com
- Address No.10 Sidco Industrial Estate, Thirumudivakkam, Ch-44