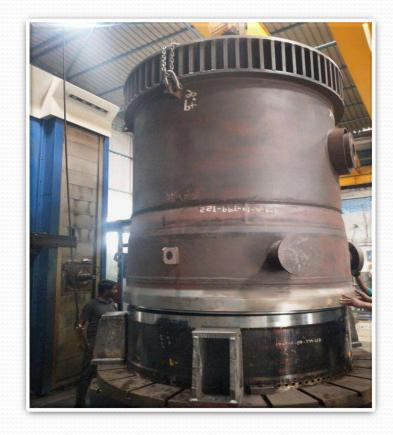

n max.8 ton capacity)



#### **Our Machinery :**

VMC Vision Wide 3100x 2700x 1100 (Double Column max.15 ton capacity)



# **Our Machinery :**

- CNC Horizontal boring (Fermat )
- X / Y / Z / 4000 /3000 / 1500
- Table Size: 2200 x 1800
- Load capacity 20 tons
- Renishaw Touch Probe RMP60
- Linear Scales FAGOR
- Automatic Tool Changer 20H
- Coolant Through Spindle.

# Images of Machine



#### **Our Clients :**

- Wheel India Limited
- L&T Valves
- Saint Gobain India Pvt Ltd
- MM Forgings Limited
- PEINER SMAG Machinery (India) Pvt.Ltd.
- Propel Industries Pvt.Ltd
- Valeo
- Karthigeya Moulds & Dies

# **Our Clients :**

- Super Auto Forge Pvt Ltd
- GH Induction
- Venture Automotive
- Die tech India
- L & T Kobel co
- TI Tsubamex Pvt Ltd
- L&T Rubber
- KCP Limited
- Yae Cube Equipments





















### **ISO** Certificate



### **Contacts:**

- Y M John -9444067637
- M Wilton John -9710712968
- T Lawrence -9841271637
- Office -044 -42859154
- Mail-id -shanthienterprises@hotmail.com
- Web Page -www.shanthicnc.com
- Address No.10 Sidco Industrial Estate, Thirumudivakkam, Ch-44