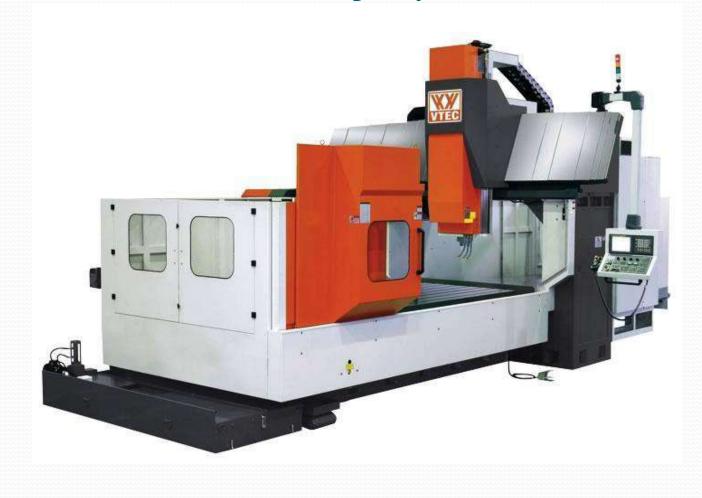

Our Machinery : VMC Vision Wide 3100 x 1600 x 800 (Double Column max.10 ton capacity)