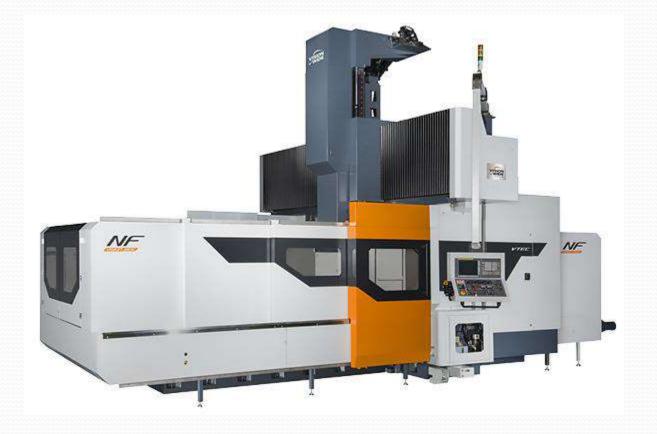

#### **Our Machinery :**

VMC Vision Wide 3100x 2700x 1100 (Double Column max.15 ton capacity)