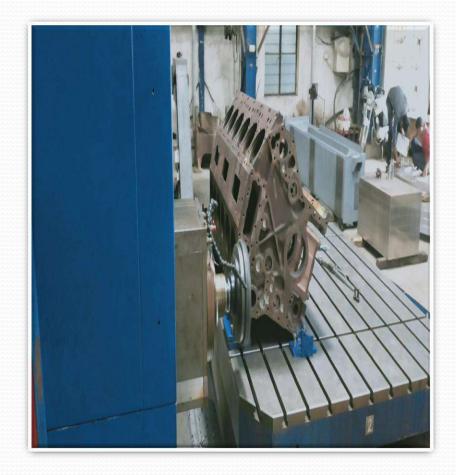

ton capacity)



#### **Our Machinery :**

VMC Vision Wide 3100x 2700x 1100 (Double Column max.15 ton capacity)



# **Our Machinery :**

- CNC Horizontal boring (Fermat )
- X / Y / Z / 4000 /3000 / 1500
- Table Size: 2200 x 1800
- Load capacity 20 tons
- Renishaw Touch Probe RMP60
- Linear Scales FAGOR
- Automatic Tool Changer 20H
- Coolant Through Spindle.

# Images of Machine



#### **Our Clients :**

- Wheel India Limited
- L&T Valves
- Saint Gobain India Pvt Ltd
- MM Forgings Limited
- PEINER SMAG Machinery (India) Pvt.Ltd.
- Propel Industries Pvt.Ltd
- Valeo
- Karthigeya Moulds & Dies

# **Our Clients :**

- Super Auto Forge Pvt Ltd
- GH Induction
- Venture Automotive
- Die tech India
- L & T Kobel co
- TI Tsubamex Pvt Ltd
- L&T Rubber
- KCP Limited
- Yae Cube Equipments





















### **ISO** Certificate



### **Contacts:**

- Y M John -9444067637
- M Wilton John -9710712968
- T Lawrence -9841271637
- Office -044 -42859154
- Mail-id -shanthienterprises@hotmail.com
- Web Page -www.shanthicnc.com
- Address No.10 Sidco Industrial Estate, Thirumudivakkam, Ch-44